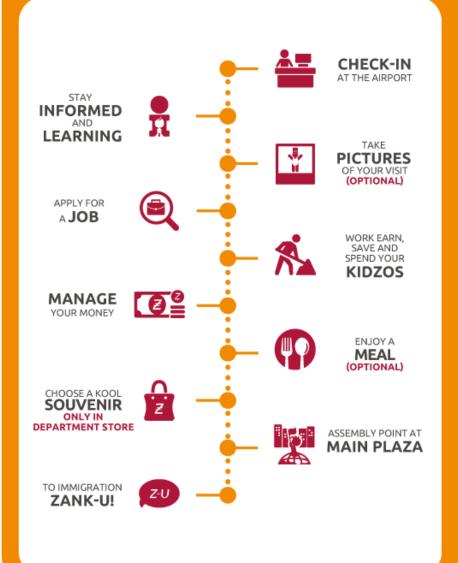

## **HOW STUDENTS CAN GET** THE MOST OUT OF THEIR DAY

Playing with ease, small bags or water bottle is recommended to bring.

Safety is extremely important to us here in KidZania. As long as your student is wearing their bracelet at all times; they will be safe to roam by themselves.

Should one of your students suffer from any allergies or require extra care and attention; please inform our Zupervisors on duty.

KidZania is a city built for kids. Teachers can window-watch and allow students to pick their own careers.

Should anyone get lost. We will reunite all students and teachers in our main plaza.

Relax in our Parents Lounge (near Aviation Academy) while your students learn and explore the city.

We allow only any food and beverage consumption bought inside KidZania.

If you opt to have a meal, inform our Zupervisors and we will be happy to assist you in one of our designated area.

## HOW STUDENTS CAN GET THE MOST OUT OF THEIR DAY

KidZania ensures a great experience to every school visit, we ask that you to kindly follow your meeting times and location points as highlighted below:

**LUNCH TIME:** 

**FITH LUNCH LOCATION:** 

MEETING POINT:

**DEPARTURE TIME:** 

We hope you and your students have a zaz! time in the city.

If you have any questions or concerns; our friendly Zupervisors are always happy to help you.

Have a productive day!

ZanK-U!