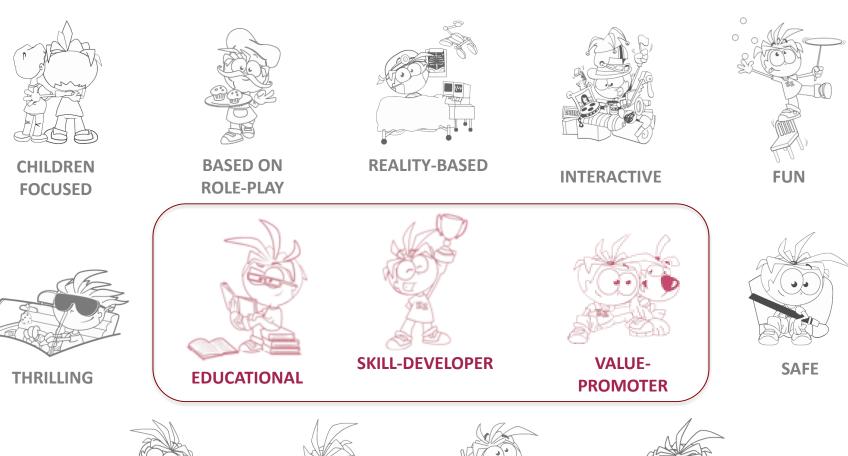

## What do you mean by role-play?

Role-play comes naturally to kids. It is a kind of play that has continued across generations. Role-play develops problem solving and life skills as well as helps instill values. KidZania Dubai takes role-playing to the next level by building a city just for kids – providing a realistic and interactive environment for children play out numerous roles of their own choice. From police officer to performer to pizza chef, KidZania Dubai currently offers over 70 role-playing activities with a range of difficulty to meet the abilities and interests of every child. Pilots navigate airplanes, television anchors read the news, police officers perform detective work and chefs cook up tasty food! When kids work, they earn kidZos, KidZania's own currency, so they can pay for goods and services in KidZania. Getting started is simple: kids pick an occupation, learn about their job, wear a uniform, start earning and spending kidZos, and have fun!

Through their role-play experience in the different establishments, kids learn valuable information about the establishment – its purpose, roles, products and services, processes, and even trade advice. Activities in the establishments offer learning opportunities for kids to develop and practice important life skills.

The role-play activities in KidZania Dubai are designed to reinforce 21st century skills, complementing the K-12 program's vision for children.