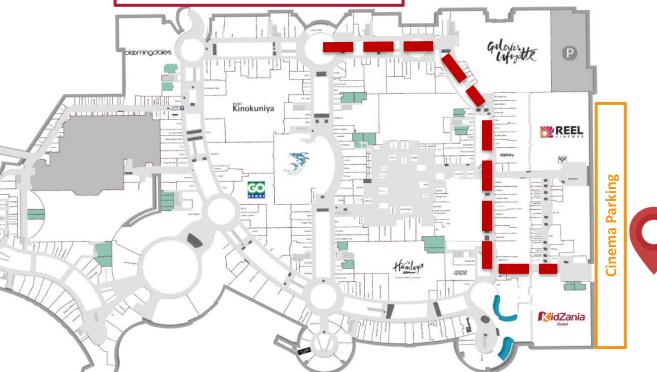

# The Dubai Mall-Loading Bay

- Entrance Grand Atrium
- Left to the Souk Atrium
- Straight to The Waterfall

## The Dubai Mall-Cinema Parking

- Entrance The Dubai Ice Rink
- Escalator to Level 7 or
- Elevator to P7

#### Where is KidZania Dubai located? Is this an indoor location?

KidZania is located inside the largest mall in the world, The Dubai Mall, situated within the prestigious Downtown Dubai district.

Inside The Dubai Mall, KidZania is situated on Level 2 (opposite Reel Cinemas).

Closest Parking: Cinema Parking